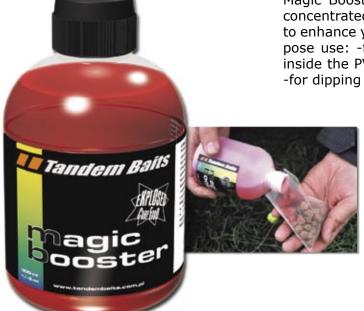

## **Magic Booster**

Magic Booster is made of the highest quality highly concentrated attractors from the Impact flavour series to enhance your carping experience. It has a multipurpose use: -for mixing with a groundbait; -for adding inside the PVA bags (does not dissolve PVA material); -for dipping boilies. <u>USE 25-50 ml per 1 kg</u>

#### **Magic Booster**

| Item No. | Flavour      | Weight<br>oz / ml |     |
|----------|--------------|-------------------|-----|
| 11001    | Strawberry   | 10                | 300 |
| 11002    | Tutti-Frutti | 10                | 300 |
| 11014    | Sweet Orange | 10                | 300 |