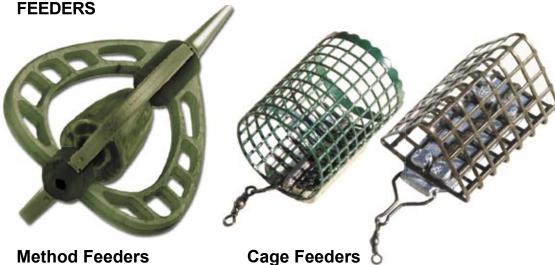

## **Feeders**

| Item No. | Description    | Weight<br>g |
|----------|----------------|-------------|
| 06110    | Method Feeders | 40, 60      |
| AK-KO30  | Cage Feeders   | 50          |
| 10403    | Spring Feeders | 0, 20, 40   |

Ultra quick dispersal of bait can be achieved with these feeders. Water rapidly penetrates through the wire mesh.