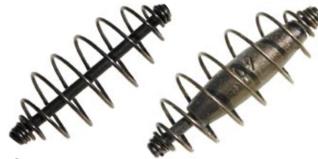

## **Spring Feeders**

These have been designed and made as a direct response to the growing number of fisheries which insist on versatile, inexpensive in-line feeders.