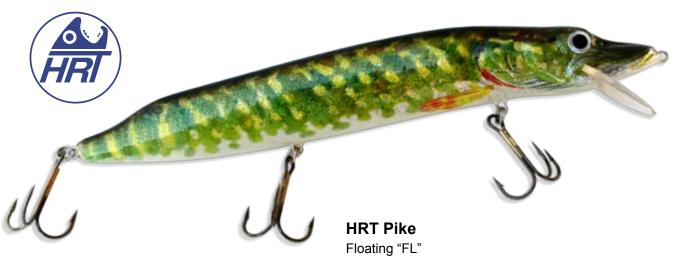

## **HRT Pike**

Everybody knows that pike is a cannibal. That's why this lure is so effective. HRT Pike is absolutely the most realistic imitation of Northern Pike ever made. Excellent twitch, cast or trolling lure. HRT Pike has proven very effective for pike, musky, big walleye and other predatory fish.

Color Code: "01"-Pike