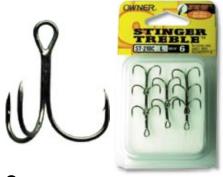

## Treble Hooks "ST-21BC"

Ultra sharp, strong treble hooks with CUTTING POINT®.

#### **Owner**

Treble Hooks "ST-21BC"

| Item No.   | Size     |
|------------|----------|
| HO-ST-21BC | 4 6 8 10 |