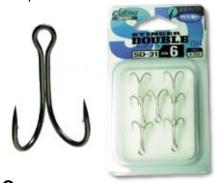

## Double Hooks "SD-31"

Ultra sharp, strong double hooks made of Hi-Carbon steel - excellent for spoons.

# Owner

Double Hooks "SD-31"

| Item No. | Size           |
|----------|----------------|
| HO-SD-31 | 2, 4, 6, 8, 10 |