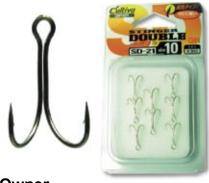

## **Double Hooks "SD-21"**

Hooks made of Hi-Carbon steel, thinner version of SD31.

#### Owner

Double Hooks "SD-21"

| Item No. | Size          |
|----------|---------------|
| HO-SD-21 | 8, 10, 12, 14 |