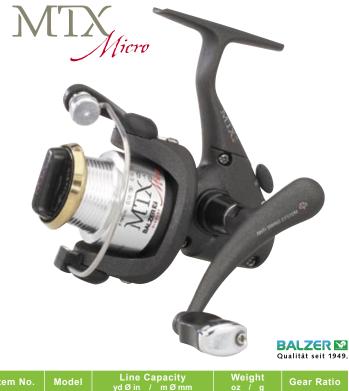

## **MTX Micro For Sophisticated Fishermen**

The MTX Micro reels have been developed for all fans of extremely fine fishing. Small and fine, but equipped with first-calls technology.

## MTX Micro 9 Bearing System

- 8 precision ball bearings plus 1 needle bearing
- Quick-Stop System (Q.S.S.) advantages: fast rotor-stop for striking with immediate contact
- Anti-Swing-System (A.S.S.) for smoothest running possible
- Sensitive Drag System (S.D.S.), front drag
- Aluminum long distance casting spool with titanium alloy casting edge
- Aluminum long distance casting spool with titanium alloy casting edge
- Spare spool made of Nylon-ABS
- Optional left- or right-hand version
- Housing made of Nylon-ABS with twocomponent lacquer
- Anti-twist line roller

| item No.  | Model  | yd Ø in /   | m Ø mm     |       | g   | Gear Katio |
|-----------|--------|-------------|------------|-------|-----|------------|
| 10100-918 | FD 918 | 110 Ø 0.007 | 100 Ø 0.18 | 7 7/8 | 225 | 1:5.2      |